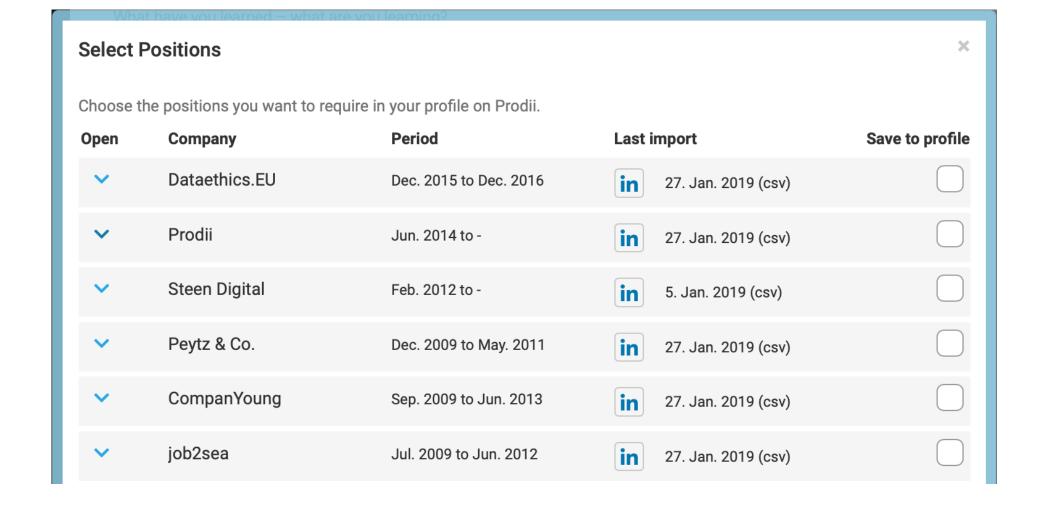

#### **View Import:**

| Select E   | ducations                            | 1101                          | - Fintal St           | ×               |
|------------|--------------------------------------|-------------------------------|-----------------------|-----------------|
| Choose the | educations you want to require in yo | ur profile on Prodii.         |                       |                 |
| Open       | School                               | Period                        | Last import           | Save to profile |
| ~          | GSK - Matematik, fysi                | Jun. 1983 to Jun. 1984        | in 5. Jan. 2019 (csv) |                 |
| 8          | The Royal Veterinary a               | Jun. 1984 to Jun. 1989        | in 5. Jan. 2019 (csv) |                 |
| School:    | The Royal Veterinary and             | Agricultural University of Co | penhagen              |                 |
| Location   | n:                                   |                               |                       |                 |
| Degree:    | Master of Science (M.Sc.             | )                             |                       |                 |
| Field:     |                                      |                               |                       |                 |
|            |                                      |                               |                       | Check all       |
|            |                                      | Save selection                | s                     |                 |