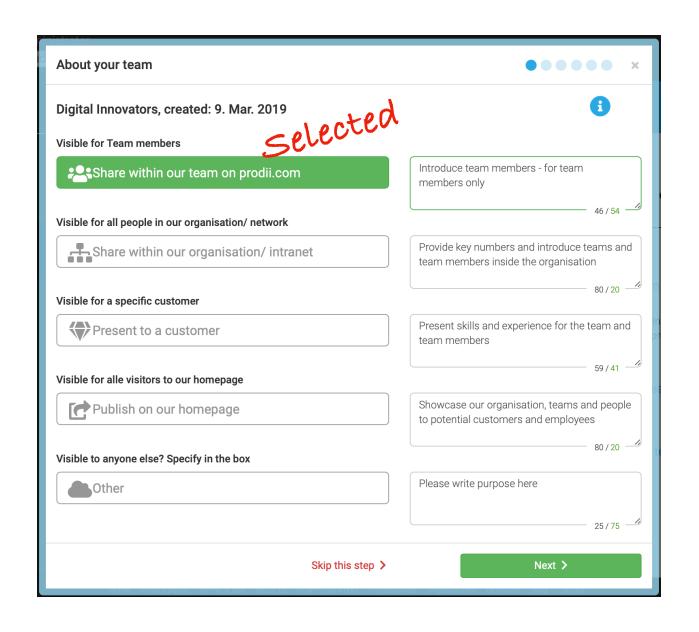

r   | nnovatører' hvor begge grupper er med. |

This is a reminder to the invitation to the team Digital Innovators at Prodii4Students .

Please visit the following link to accept this team membership:

Click here to accept

Please visit the following link to reject this team member ship:

Click here to reject

Thanks,

Team Prodii

This is an automated email sent from prodii on behalf of your team owner/ team manager who has invited join a team. When accepting this invitation, you grant your team manager access to your profile data. You login and delete your profile and data any time you want.

Prodii is a European data service; we don't sell or store data for any other purpose than assisting you in you professional life.

## 2. Follow Team Invitation Flow

#### What team owner selected



#### What team member sees



## i. Select Skills

#### What team owner selected



#### Team member completes the team guide



#### **Skills are added to Member Profile:**



#### **And to the Shared Team View:**



## ii. Select Language

#### What team owner selected



#### Team member completes the team guide



#### Languages are added to Member Profile:



#### And to the Shared Team View:



## iii. Write introduction

#### What team owner asked



#### Team member completes the team guide



#### **Introduction is added to Member Profile:**

## Introduce Yourself! Edit introduction Tell a little about yourself and how you can assist others The digital transformation is changing how we work, how companies hire and how professionals connect, find a job and get work done. The new