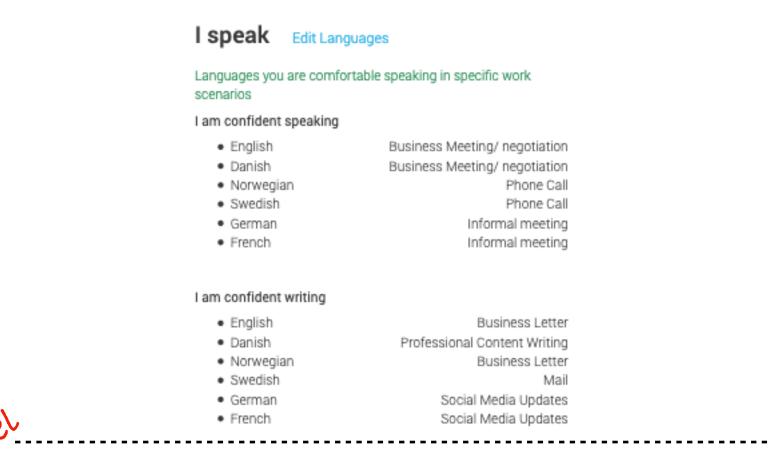

#### Languages are added to Member Profile:

#### I speak Edit Languages

Languages you are comfortable speaking in specific work

#### I am confident speaking

- EnglishSwedish Business Meeting/ negotiation Phone Call
- German

French

- Professional Content Writing EnglishSwedish Business Letter
- French Social Media Updates