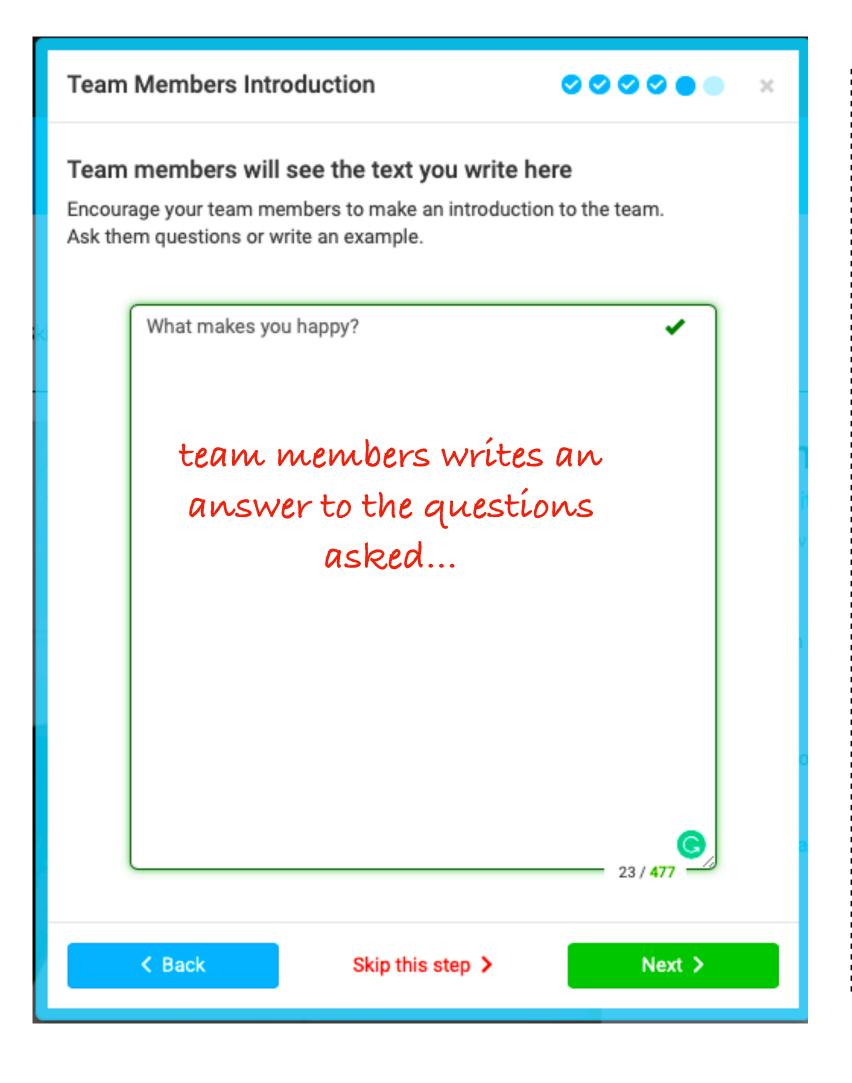

## iii. Write introduction

#### What team owner asked

#### Team member completes the team guide