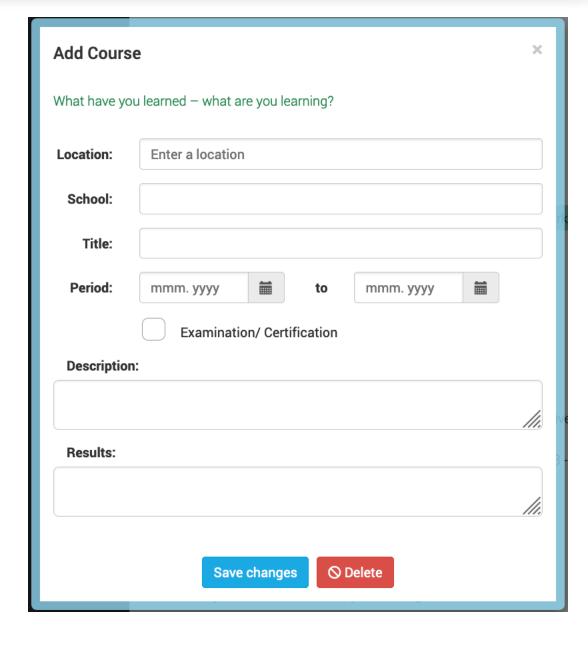

#### Courses View import

What have you learned – what are you learning?

Add Course

Add Position