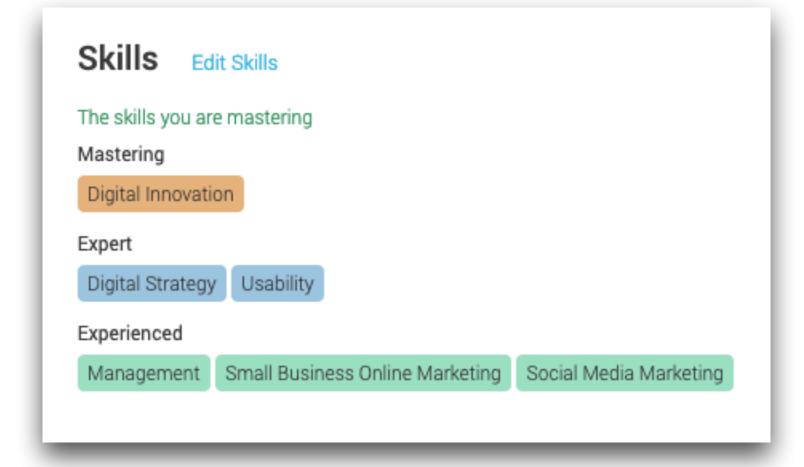

Skills Edit Skills

Digital Strategy Usability

Management Small Business Online Marketing

Experienced

#### **Profile Edit**

| Edit Skills          |                                    |                   |   |        | × |
|----------------------|------------------------------------|-------------------|---|--------|---|
| The skills you are m | astering                           |                   |   |        |   |
| Active               | Skill                              | Level             |   | Delete |   |
|                      | Digital Innovation                 | Mastering         | - | 8      |   |
|                      | Usability                          | Expert            | • | 8      |   |
|                      | Digital Strategy                   | Expert            | • | 8      |   |
|                      | Management                         | Experienced       | • | 8      |   |
|                      | Social Media Marketing             | Experienced       | • | 8      |   |
|                      | Small Business Online<br>Marketing | Experienced       | • | 8      |   |
|                      |                                    | • Add more fields |   |        |   |
|                      |                                    | Save changes      |   |        |   |