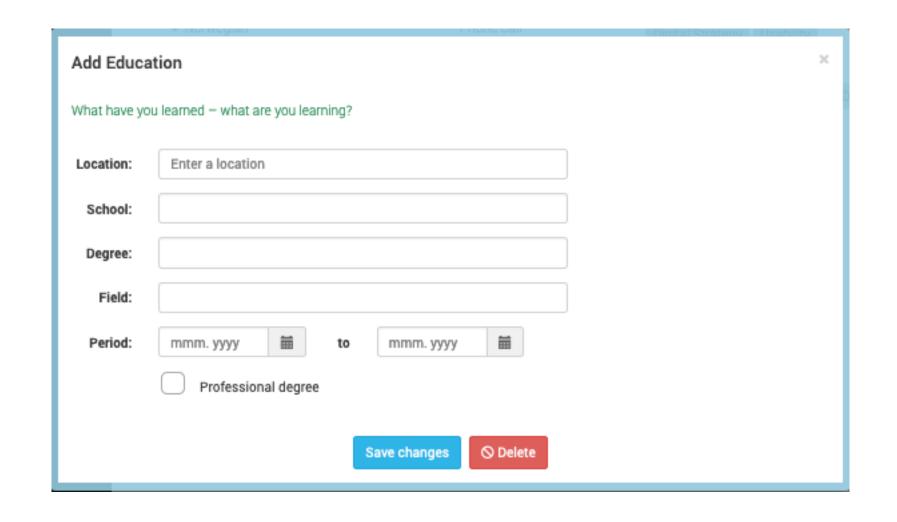

#### **Add Education:**

#### **View Import:**

| Select E   | ducations                            | 1101                          | - Fintal St           | ×               |
|------------|--------------------------------------|-------------------------------|-----------------------|-----------------|
| Choose the | educations you want to require in yo | ur profile on Prodii.         |                       |                 |
| Open       | School                               | Period                        | Last import           | Save to profile |
| ~          | GSK - Matematik, fysi                | Jun. 1983 to Jun. 1984        | in 5. Jan. 2019 (csv) |                 |
| 8          | The Royal Veterinary a               | Jun. 1984 to Jun. 1989        | in 5. Jan. 2019 (csv) |                 |
| School:    | The Royal Veterinary and             | Agricultural University of Co | penhagen              |                 |
| Location   | n:                                   |                               |                       |                 |
| Degree:    | Master of Science (M.Sc.             | )                             |                       |                 |
| Field:     |                                      |                               |                       |                 |
|            |                                      |                               |                       | Check all       |
|            |                                      | Save selection                | s                     |                 |