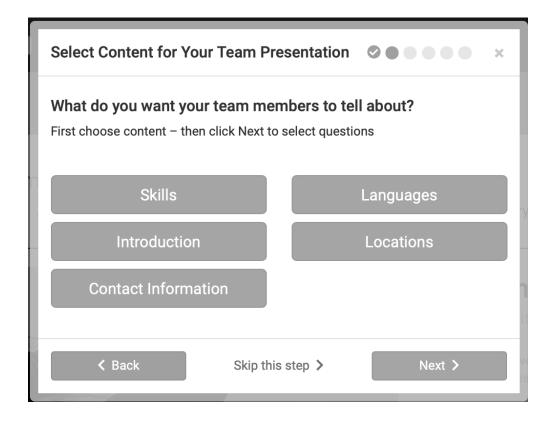

## i. Select Skills

## ii. Select Language

## iii. Write introduction

## iv. Fill out Contact Information

## v. Fill out Location