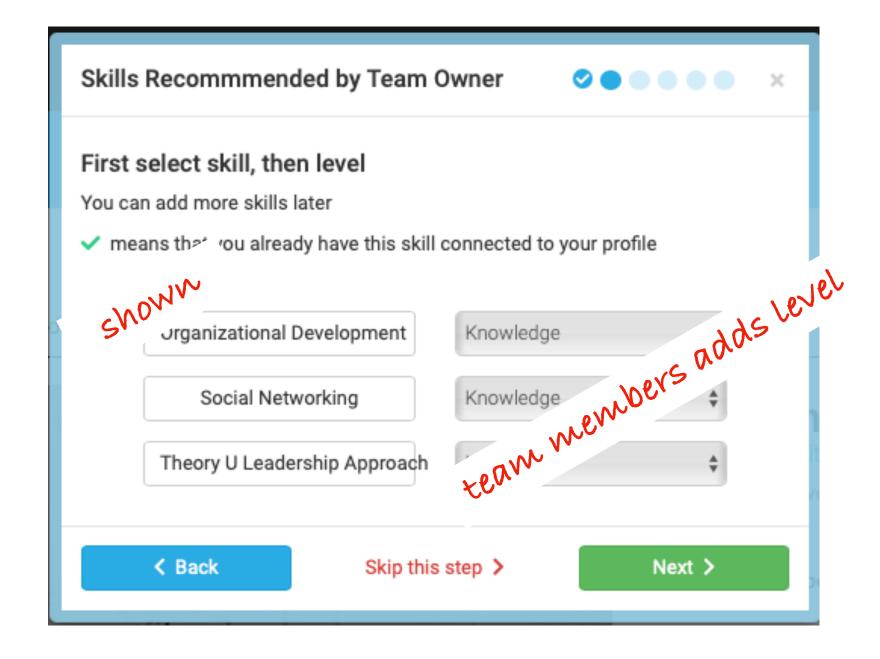

## i. Select Skills

#### What team owner selected

#### Team member completes the team guide

#### **Skills are added to Member Profile:**

#### **And to the Shared Team View:**