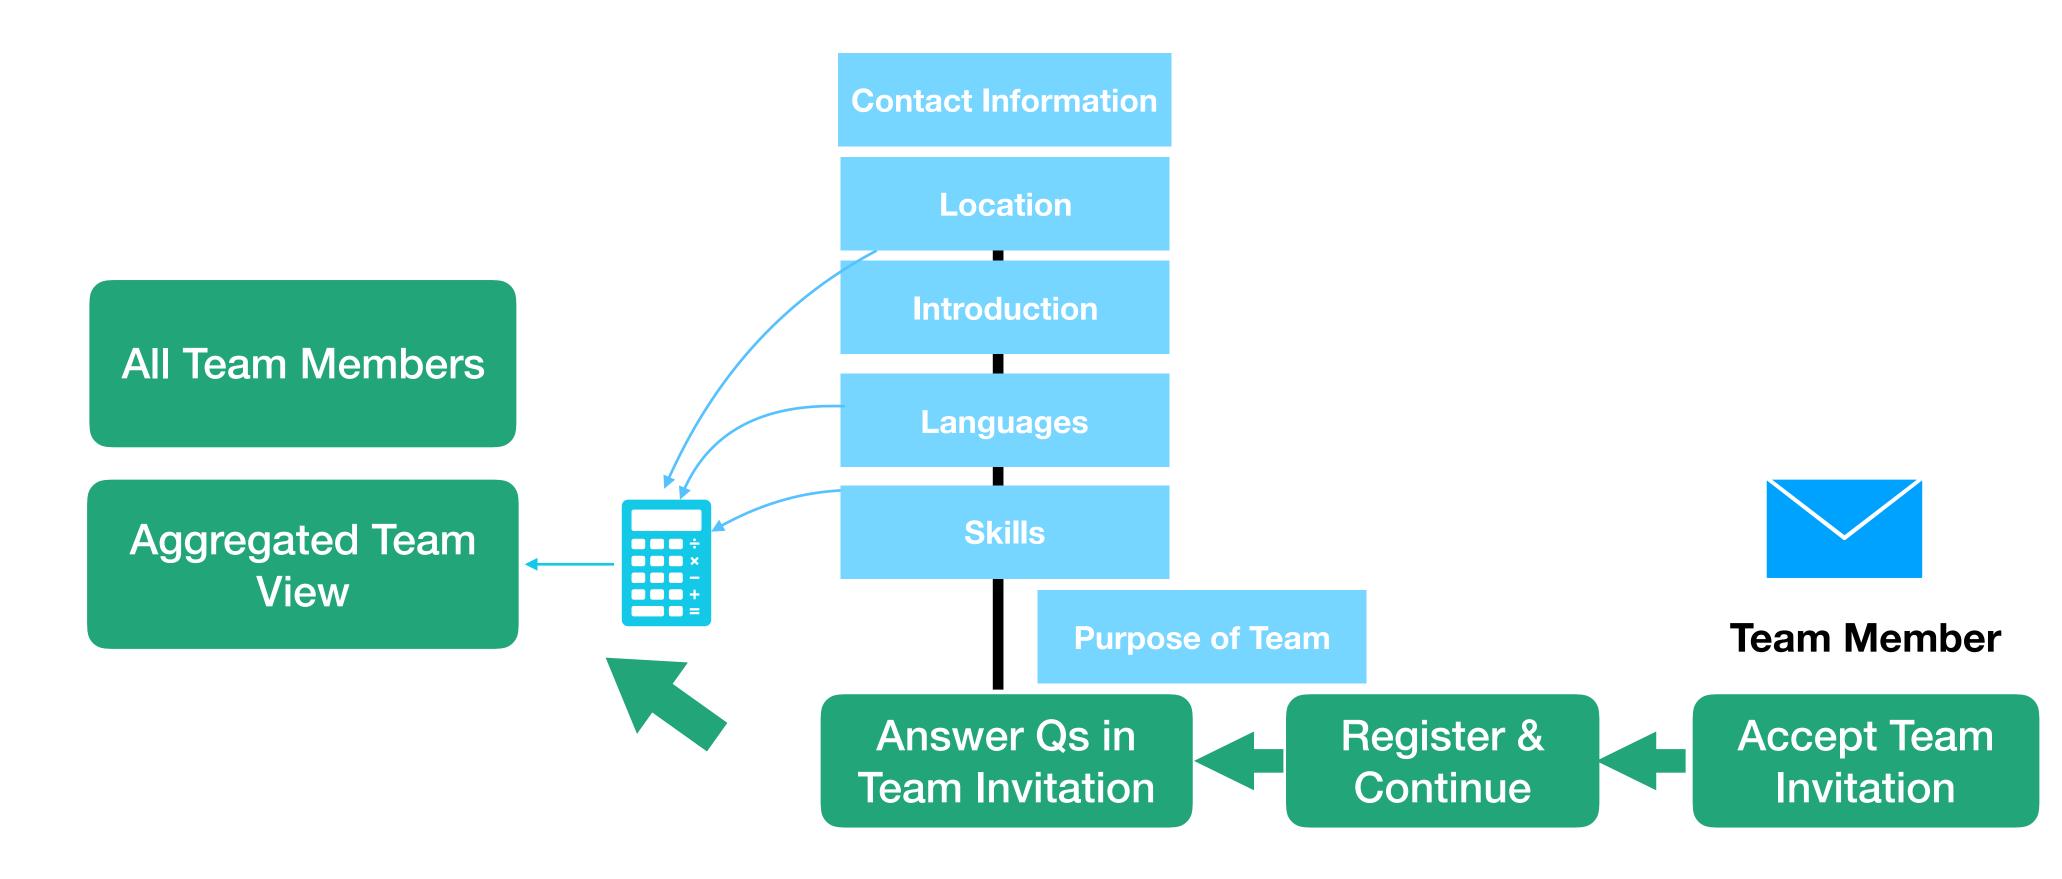

## 2. Follow Team Invitation Flow

#### What team owner selected

#### What team member sees