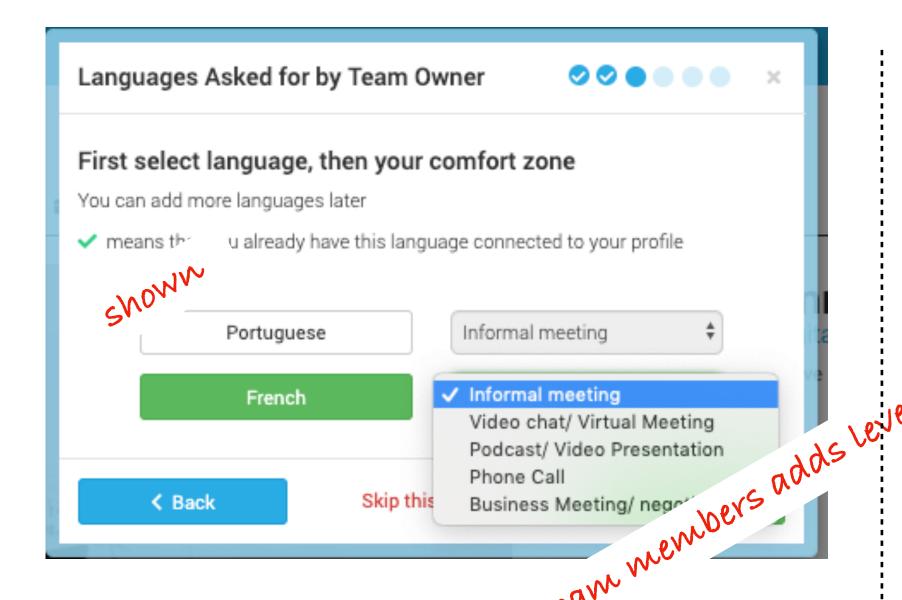

Team Prodii

This is an automated email sent from prodii on behalf of your team owner/ team manager who has invited join a team. When accepting this invitation, you grant your team manager access to your profile data. You login and delete your profile and data any time you want.

Prodii is a European data service; we don't sell or store data for any other purpose than assisting you in you professional life.

## 2. Follow Team Invitation Flow

#### What team owner selected



#### What team member sees



## i. Select Skills

#### What team owner selected



#### Team member completes the team guide



#### **Skills are added to Member Profile:**



#### **And to the Shared Team View:**



## ii. Select Language

#### What team owner selected



#### Team member completes the team guide



#### Languages are added to Member Profile:



#### And to the Shared Team View:



## iii. Write introduction

#### What team owner asked



#### Team member completes the team guide



#### **Introduction is added to Member Profile:**

## Introduce Yourself! Edit introduction Tell a little about yourself and how you can assist others The digital transformation is changing how we work, how companies hire and how professionals connect, find a job and get work done. The new work includes collaboration, virtual team work and data flow management.<br/> br>-Background:<br/> br>-For +20 years I have been part of teams developing digital solutions for recruitment, employer branding and personal branding.

#### **And to the Shared Team View:**





Education: HD(A) 1981 - 1994 EAC, Copenhagen,