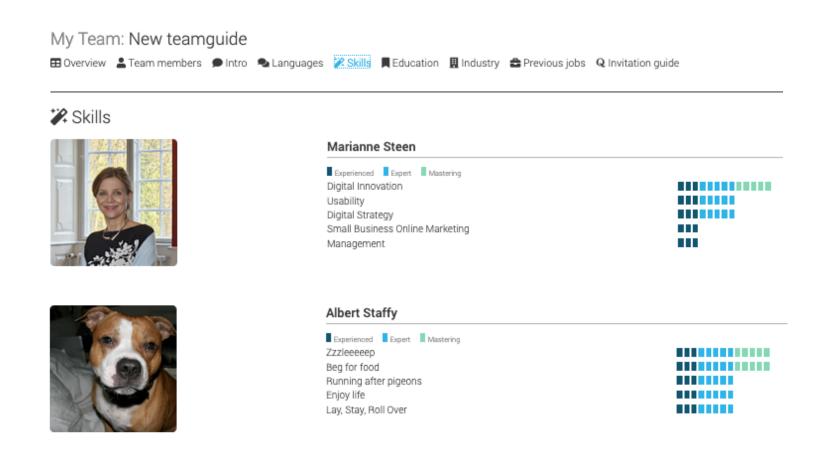

#### **And to the Shared Team View:**

#### Søren Steen

Project Manager at F.L.Schmidt

A back ground as Civil Engineer working with international industrial turnkey projects in the range of 50 to 300 million Euros. I have been responsible for tender documents for design and execution phases, evaluation of offers, contracting with subcontractors/sub-suppliers and planning of site activities. I have worked 10 years in African and North African countries (Ghana, Mauritius, Sudan, Libya, Egypt, Tunisia & Ethiopia) as manager of staff and employees with different cultural background.