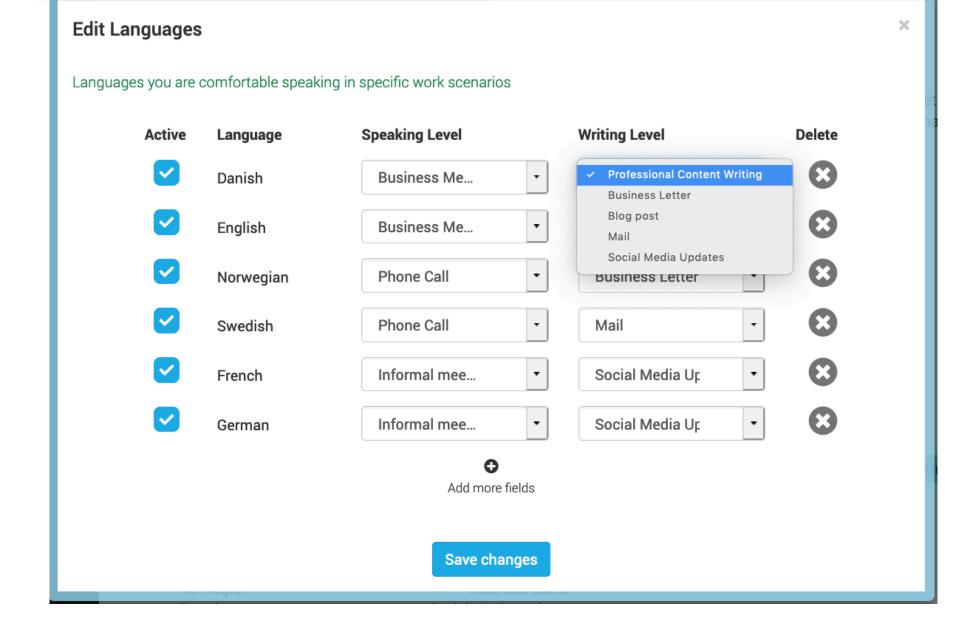

#### I speak Edit Languages

Languages you are comfortable speaking in specific work

#### I am confident speaking

- EnglishSwedish Business Meeting/ negotiation Phone Call
- German

French

- Professional Content Writing EnglishSwedish Business Letter
- French Social Media Updates