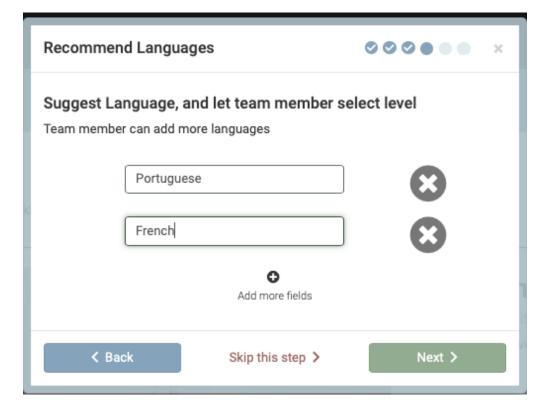

## ii. Select Language

#### What team owner selected

#### Team member completes the team guide

#### Languages are added to Member Profile:

#### And to the Shared Team View: