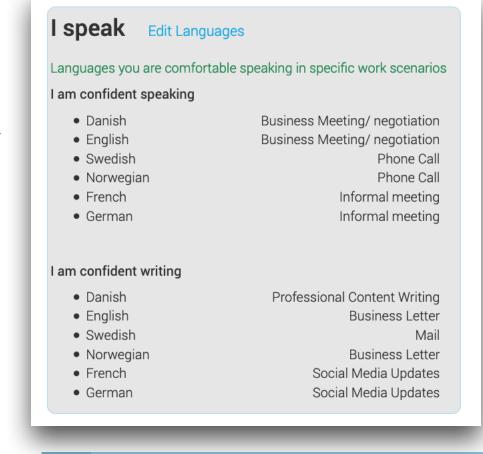

#### I speak Edit Languages

Languages you are comfortable speaking in specific work

#### I am confident speaking

- EnglishSwedish Business Meeting/ negotiation Phone Call
- German

French

- Professional Content Writing EnglishSwedish Business Letter
- French Social Media Updates