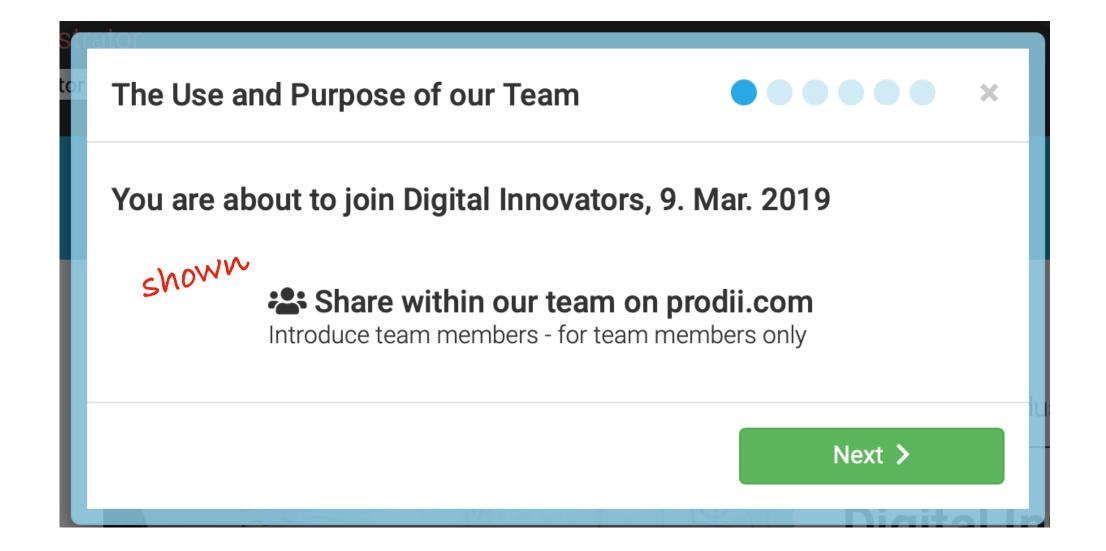

rupper er med. |

This is a reminder to the invitation to the team Digital Innovators at Prodii4Students .

Please visit the following link to accept this team membership:

Click here to accept

Please visit the following link to reject this team member ship:

Click here to reject

Thanks,

Team Prodii

This is an automated email sent from prodii on behalf of your team owner/ team manager who has invited join a team. When accepting this invitation, you grant your team manager access to your profile data. You login and delete your profile and data any time you want.

Prodii is a European data service; we don't sell or store data for any other purpose than assisting you in you professional life.

## 2. Follow Team Invitation Flow

#### What team owner selected



#### What team member sees



## i. Select Skills

#### What team owner selected



#### Team member completes the team guide



#### **Skills are added to Member Profile:**



#### **And to the Shared Team View:**



## ii. Select Language

#### What team owner selected



#### Team member completes the team guide



#### Languages are added to Member Profile:



#### And to the Shared Team View:



## iii. Write introduction

#### What team owner asked



#### Team member completes the team guide



#### **Introduction is added to Member Profile:**

## Introduce Yourself! Edit introduction Tell a little about yourself and how you can assist others The digital transformation is changing how we work, how companies hire and how professionals connect, find a job and get work done. The new work includes collaboration, v