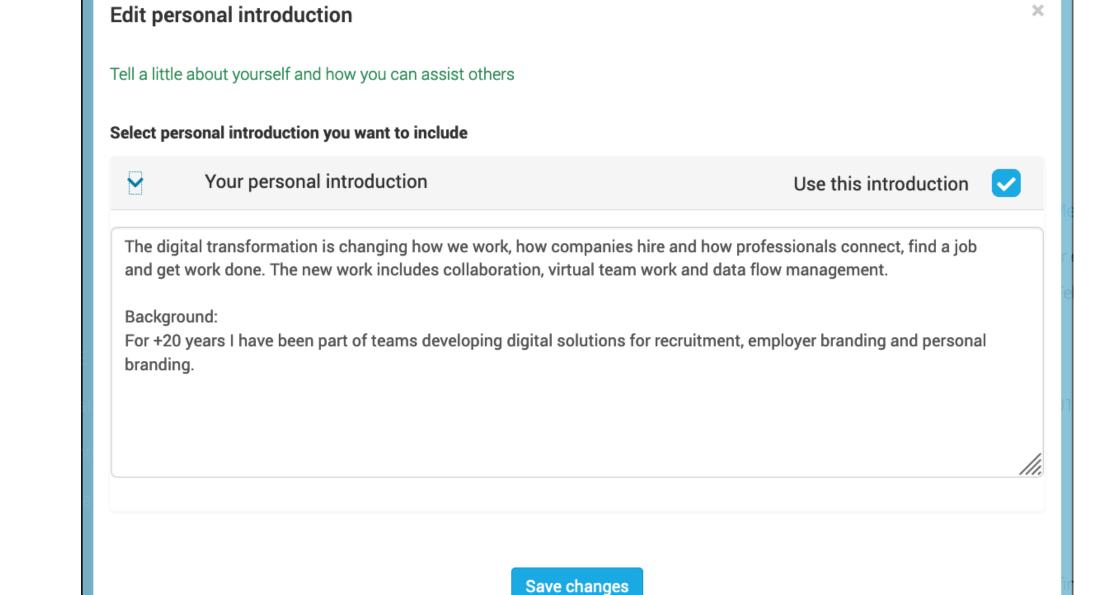

## Introduce Yourself! Edit introduction Tell a little about yourself and how you can assist others The digital transformation is changing how we work, how companies hire and how professionals connect, find a job and get work done. The new work includes collaboration, virtual team work and data flow management.<br/> br>-Background:<br/> br>-For +20 years I have been part of teams developing digital solutions for recruitment, employer branding and personal branding.

#### Introduce Yourself! Edit introduction

Tell a little about yourself and how you can assist others

The digital transformation is changing how we work, how companies hire and how professionals connect, find a job and get work done. The new work includes collaboration, virtual team work and data flow management.

Background:
For +20 years I have been part of teams developing digital solutions for recruitment, employer branding and personal branding. ... View